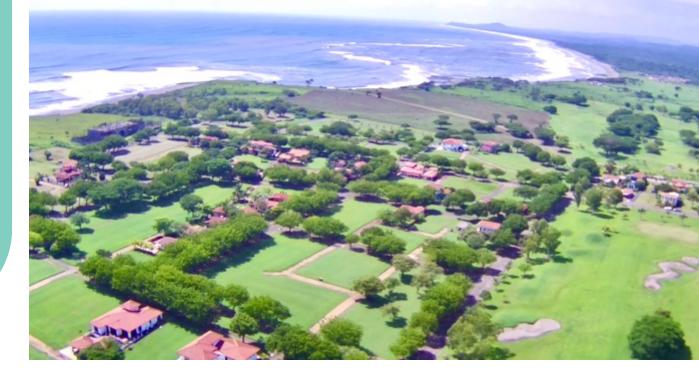

2022 Net Income                         | (\$5,774,404)  |
|                                                                                                   |              |                                         |                |
|                                                                                                   |              | Total Equity                            | \$17,663,491   |
| Total Assets                                                                                      | \$91,362,451 | Total Liabilities and Equity            | \$91,362,451   |





# **Distribution Of Family Size-Adjusted Income**



DEVELOPMENT

Info@Ecidevelopment.com

# **Distribution Of Family Size-Adjusted Income**



DEVELOPMENT

Info@Ecidevelopment.com

# Hard Assets Real Worth



- 4,300 acres
- 5 countries

DEVELOPMENT

- 5 miles of beachfront
- Proof of concept



# Future Assets





## Vineyard Community

- Planned vineyard concept
- Comfortable, dry temperatures
- Beautiful vineyard views

### Ecuador

- 3 different geographies
- Most affordable retiree location
- Popular destination for U.S. retirees

Info@Ecidevelopment.com

### 2022 Share Price Increase with New Assets Valued





#### Lio@Ecidevelopment.com

# Helpful Considerations

- Crypto accepted
- SD-IRA Friendly
- Financing options available for property ownership





# Join the Family

### Michael K. Cobb +1.800.290.3028

Lio@EciDevelopment.com