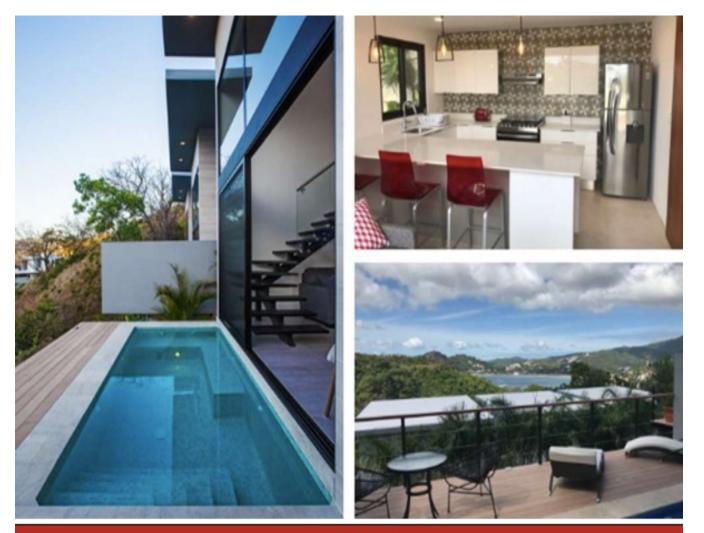

## Are the HOA fees High Enough?

"These Lofts consist of two bedrooms with two bathrooms, deck, own pool, and the best finishes in the area."

"The maintenance fee for these Lofts is one of the most attractive things: <u>\$ 350 a year!</u> It's not a mistake, I said a year!"

Just Sold!