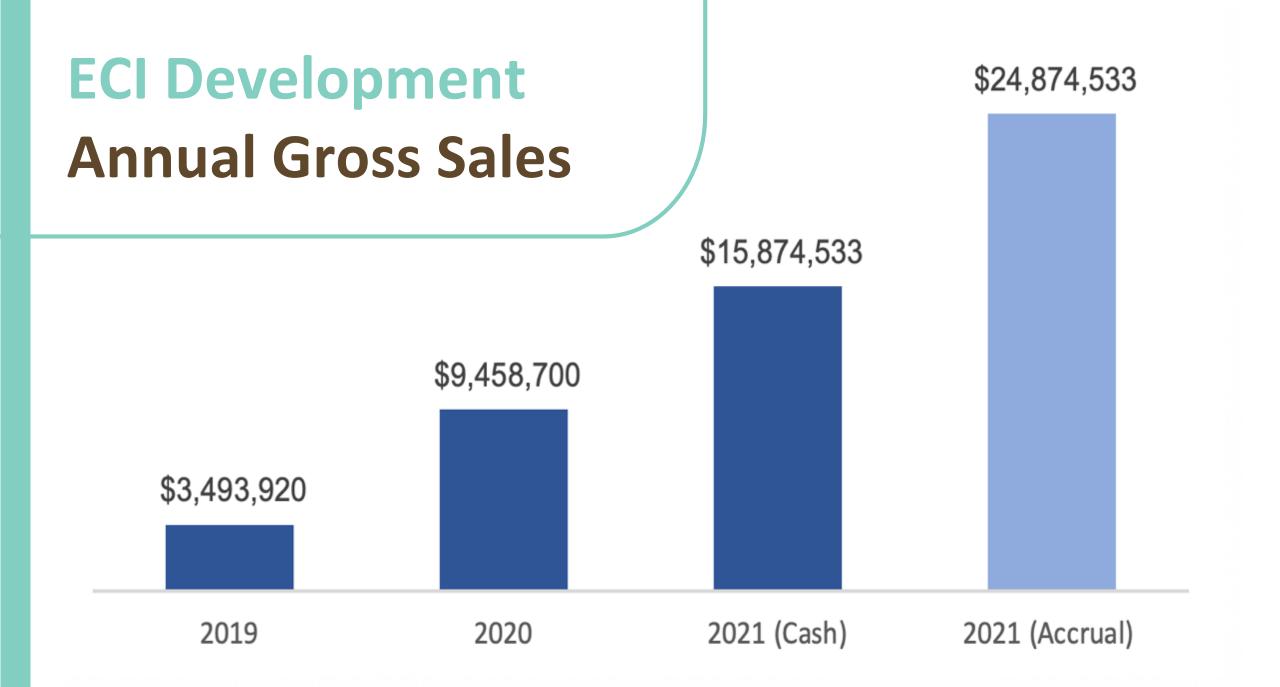

|              | Accumulated Earnings                    | (\$13,275,959) |
|                                                                                                   |              | 2022 Net Income                         | (\$5,774,404)  |
|                                                                                                   |              |                                         |                |
|                                                                                                   |              | Total Equity                            | \$17,663,491   |
| Total Assets                                                                                      | \$91,362,451 | Total Liabilities and Equity            | \$91,362,451   |





# **Distribution Of Family Size-Adjusted Income**



DEVELOPMENT

Info@Ecidevelopment.com

# **Distribution Of Family Size-Adjusted Income**



DEVELOPMENT

Info@Ecidevelopment.com

# Hard Assets Real Worth



- 4,300 acres
- 5 countries

DEVELOPMENT

- 5 miles of beachfront
- Proof of concept



# Future Assets





## Vineyard Community

- Planned vineyard concept
- Comfortable, dry temperatures
- Beautiful vineyard views

### Ecuador

- 3 different geographies
- Most affordable retiree location
- Popular destination for U.S. retirees

Info@Ecidevelopment.com

### 2022 Share Price Increase with New Assets Valued





#### Lio@Ecidevelopment.com

# Helpful Considerations

- Crypto accepted
- SD-IRA Friendly
- Financing options available for property ownership





# Join the Family

###