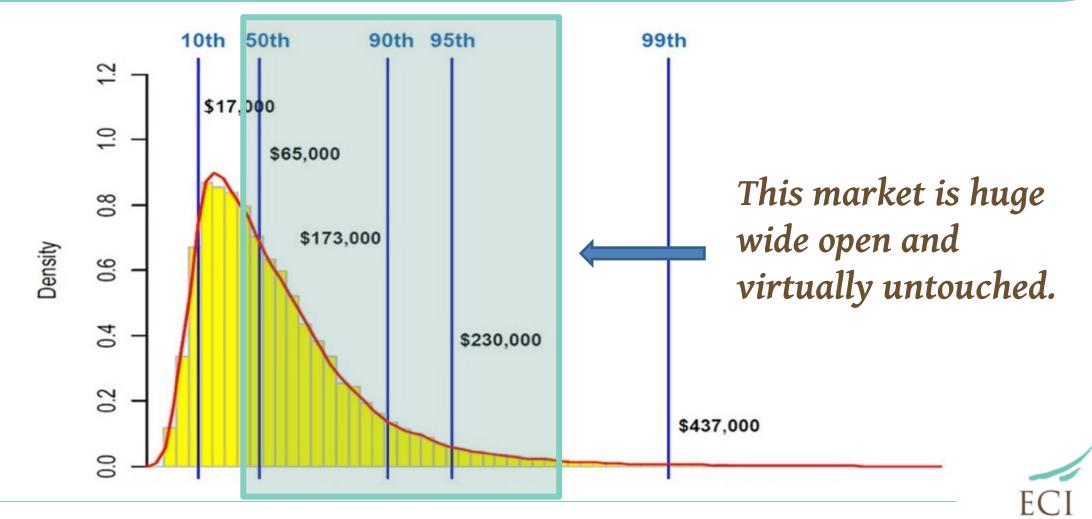

|              | 2022 Net Income                         | (\$5,774,404)  |
|                                                                                                   |              |                                         |                |
|                                                                                                   |              | Total Equity                            | \$17,663,491   |
| Total Assets                                                                                      | \$91,362,451 | Total Liabilities and Equity            | \$91,362,451   |





# **Distribution Of Family Size-Adjusted Income**



DEVELOPMENT

Info@Ecidevelopment.com

# **Distribution Of Family Size-Adjusted Income**



DEVELOPMENT

Info@Ecidevelopment.com

# Hard Assets Real Worth



- 4,300 acres
- 5 countries

DEVELOPMENT

- 5 miles of beachfront
- Proof of concept



# Future Assets





## Vineyard Community

- Planned vineyard concept
- Comfortable, dry temperatures
- Beautiful vineyard views

### Ecuador

- 3 different geographies
- Most affordable retiree location
- Popular destination for U.S. retirees

Info@Ecidevelopment.com

### 2022 Share Price Increase with New Assets Valued





#### Lio@Ecidevelopment.com

# Helpful Considerations

- Crypto accepted
- SD-IRA Friendly
- Financing options available for property ownership





# Join the Family

### Michael K. Cobb +1.800.290.3028

Lio@EciDevelopment.com