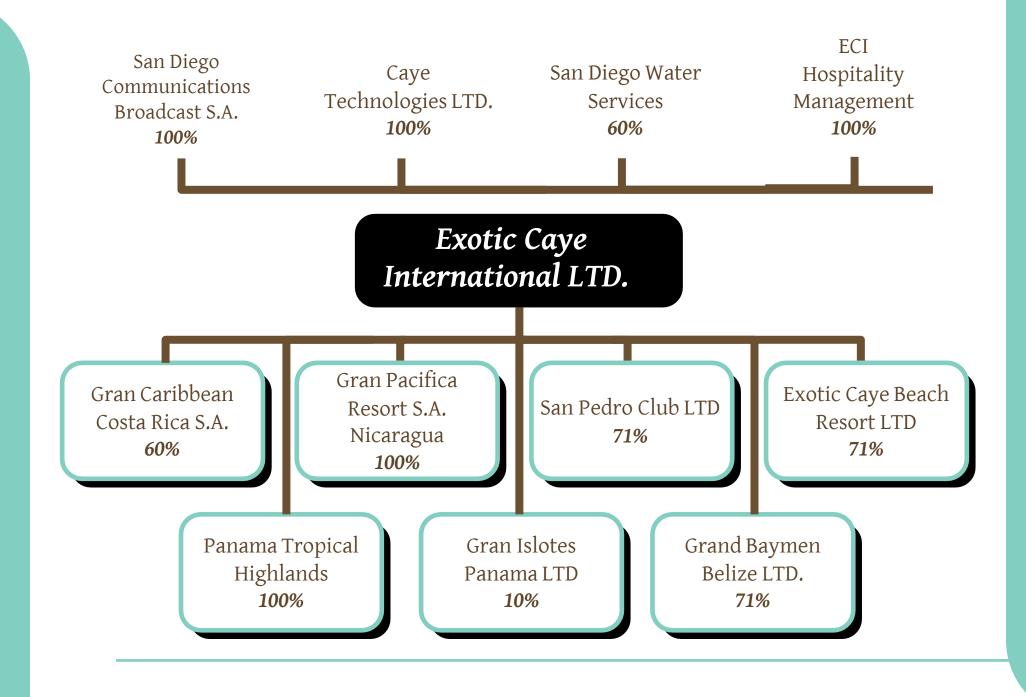

## Affordable Caribbean residences

#### DESIGNED WITH YOU IN MIND ....







#### **Proven Rental Program**

As an owner, enter the Best Western Rental Program, the 7th largest hotel chain in the world.

#### **Spacious Balconies**

Designed to give you and your guests the outdoor to enjoy the balmy, tropical Belizean weather.

#### **Amenities Already in Place**

Relax at by the pool, featuring swim-up bar and onsite grille. A gym and tennis courts are on-site for all owners and guests.



# Starting at \$129,000

### OCEANFRONT LIVING AMBERGRIS CAYE BELIZE

### **\$10.6M** Invested for Marriott Pre-Development



#### TEAR DOWN AND SITE PREP

#### ARCHITECTURAL AND ENGINEERING

#### OCEANFRONT LIVING ON AMBERGRIS CAYE, BELIZE



Beachfront Caribbean Residences Starting at \$319,900





# LEADERSHIP

#### Delivering Inspired Lifestyles For Adventurous Souls.



#### ECI Development Organizational Chart

AS OF DECEMBER 2021





# Corporate Financials

| EXOTIC CAYE INTERNATIONAL, LTD<br>Balance Sheet<br>As of June 30, 2022<br>(Amounts in US Dollars) |              |                                         |                |
|---------------------------------------------------------------------------------------------------|--------------|-----------------------------------------|----------------|
| Assets                                                                                            |              | Liabilities                             |                |
| Current Assets                                                                                    |