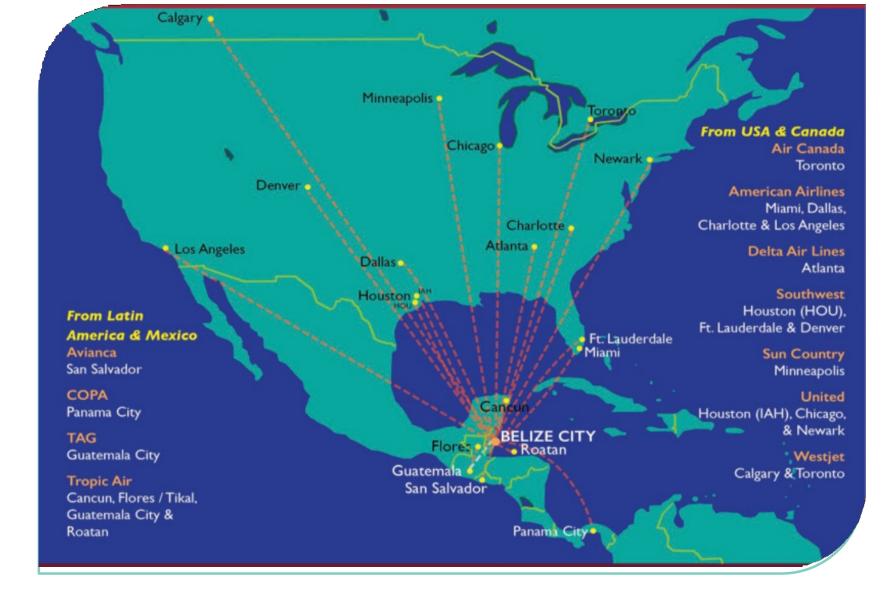

### QUESTION ACCESS

Is there year-round access to the area in both the dry and rainy seasons?