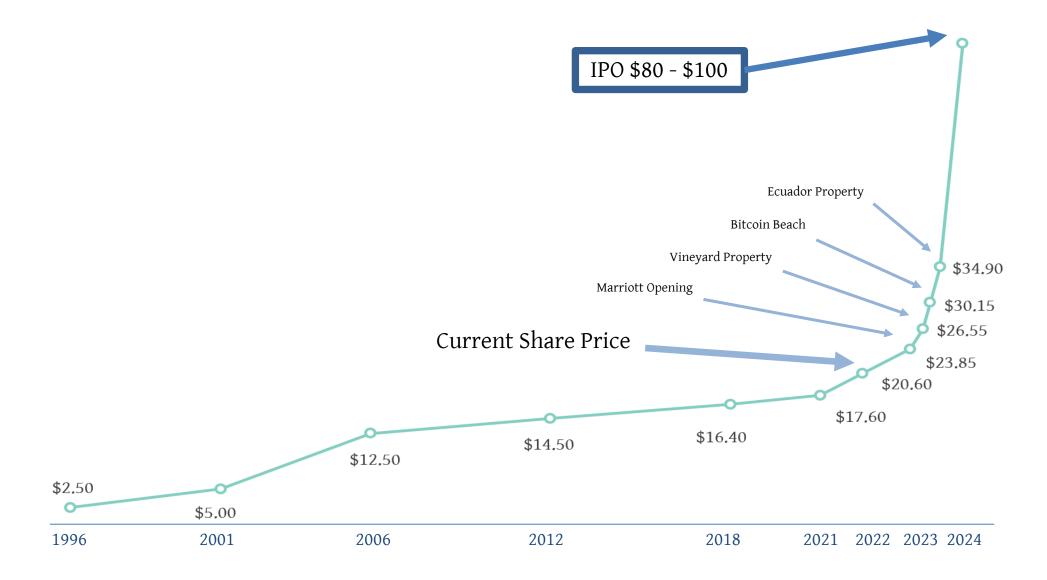

|                                                                                                                                                                                                                       |  |



DEVELOPMENT



# Hard Assets Real Worth



- 4,300 acres
- 5 countries
- 5 miles of beachfront
- Proof of concept



## 2022 Share Price Increase with New Assets Valued





#### Lio@Ecidevelopment.com



QUESTION Strategy

Does the Development Company have a Solid Business Plan



Del Webb Understood 3 Key Factors to Developmental Success in the Market

- Demographics
- Create an amenity-centered community for social, active retirement
- Give consumers a choice of geography and climate







## Del Webb

Redefined Community Living Across the US, Sun City in 1960s

Sold to Pulte for \$1.8 billion in 2001



#### Info@Ecidevelopment.com



ECI has adopted the proven community first model and is the <u>only</u> developer in the region that has done so.





## **Distribution Of Family Size-Adjusted Income**



DEVELOPMENT

Info@Ecidevelopment.com



## **Pre-approved Financing**



International Bank Ltd.



QUESTION Competency

Does the Development Company