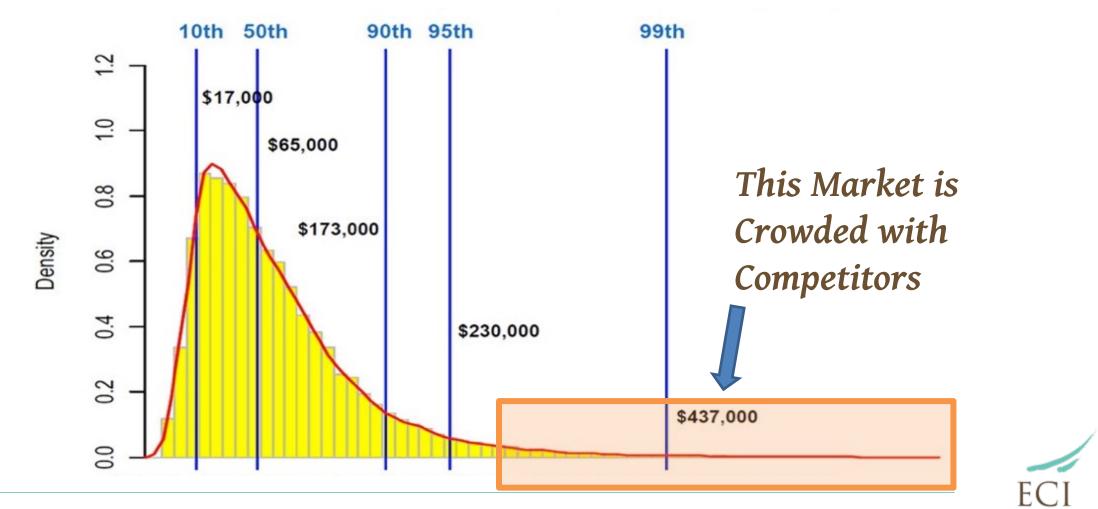

s                    | (\$13,275,959) |
|                                                                                                   |              | 2022 Net Income                         | (\$5,774,404)  |
|                                                                                                   |              |                                         |                |
|                                                                                                   |              | Total Equity                            | \$17,663,491   |
| Total Assets                                                                                      | \$91,362,451 | Total Liabilities and Equity            | \$91,362,451   |





# **Distribution Of Family Size-Adjusted Income**



DEVELOPMENT

Info@Ecidevelopment.com

# **Distribution Of Family Size-Adjusted Income**



DEVELOPMENT

Info@Ecidevelopment.com

# Hard Assets Real Worth



- 4,300 acres
- 5 countries

DEVELOPMENT

- 5 miles of beachfront
- Proof of concept



# Future Assets





## Vineyard Community

- Planned vineyard concept
- Comfortable, dry temperatures
- Beautiful vineyard views

### Ecuador

- 3 different geographies
- Most affordable retiree location
- Popular destination for U.S. retirees

Info@Ecidevelopment.com

### 2022 Share Price Increase with New Assets Valued





#### Lio@Ecidevelopment.com

# Helpful Considerations

- Crypto accepted
- SD-IRA Friendly
- Financing options available for property ownership





# Join the Family

### Michael K. Cobb +1.800.290.3028

Lio@EciDevelopment.