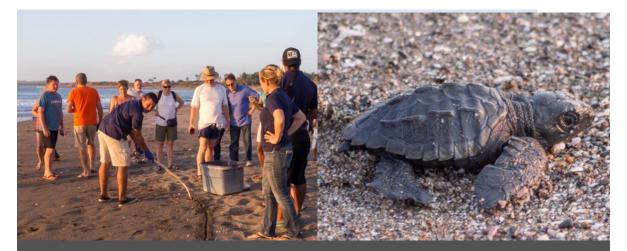

#### Giant Sea Turtle Sanctuary

5 years of saving thousands of turtles each year. 3 species including rare leatherback